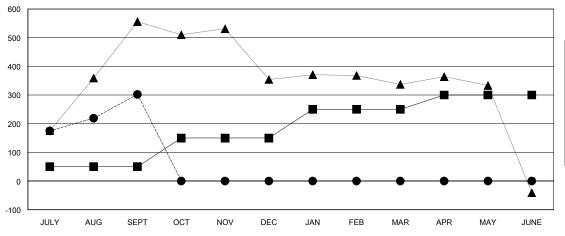

## GOALS AND ACTUAL MEMBERS CUMULATIVE

| - 🔳 - | MEMBER | GROWTH | NET | GOAL |
|-------|--------|--------|-----|------|
|       |        |        |     |      |

- ● - MEMBER GROWTH ACTUAL

- ▲ - LAST YEAR MEMBERSHIP ACTUAL

OCT/NOV/DEC

JAN/FEB/MAR

APR/MAY/JUNE