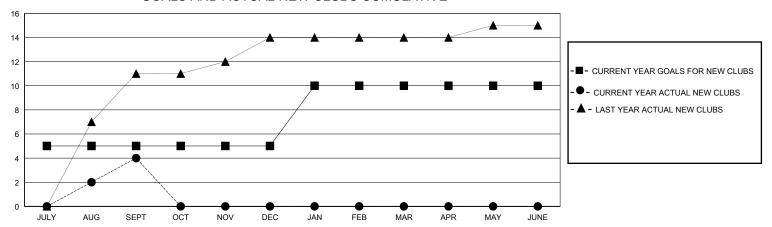

## GOALS AND ACTUAL NEW CLUBS CUMULATIVE

0

0

0

0

0

5

0

OCT/NOV/DEC

JAN/FEB/MAR

APR/MAY/JUNE